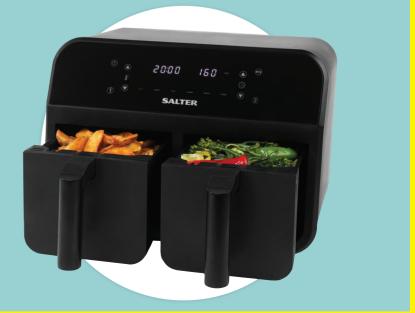

### **SALTER**<sup>®</sup> **SINCE 1760**

- 7.4 litre capacity
- · Easy-clean, removable trays

**Dual Basket Air Fryer** 

- · Hot air circulation
- Digital LED display

Save €70