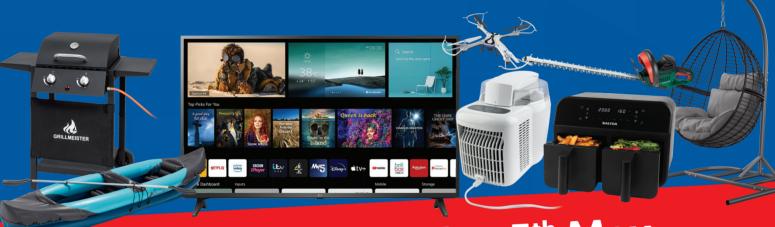

# DON'T MISS OUR WAREHOUSE CLEARANCE S A E \$70% to 100 to 10

Friday 3<sup>rd</sup> - Sunday 5<sup>th</sup> May Opening Hours: Friday - Sunday 9am - 6pm

Lidl Mullingar RDC, N91 P921

**HUNDREDS OF PRODUCTS LABELLED TO CLEAR WITH COLOUR CODED PRICE POINTS!** 

# **All Items Reduced To Clear! While Stocks Last!**