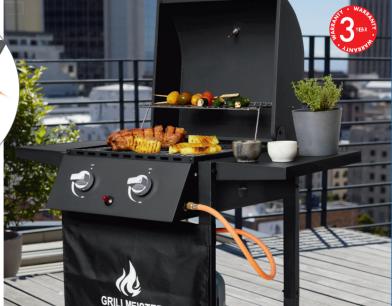

### 2 Burner Gas **Barbecue**

- · Barbecue with 2 separately controllable stainless steel highperformance burners (2x 3.0kW)
- Reliable start with piezo ignition system
- Keep warm area also suitable for cooking at low temperatures

Save €50