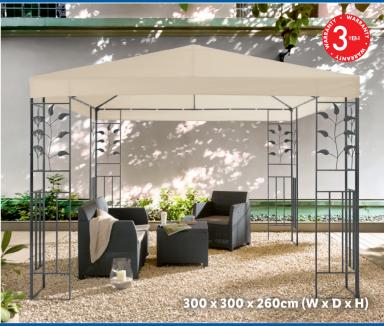

### **Metal Gazebo**

- · Weather-resistant steel frame with powder coating
- Water-repellant roof
- UV protection
- With decorative leaf design

Save €60 159.99

- Self-cooling no compressor or pre-freezing
- Control panel with 3 buttons: Off, Soft Serve, Ice Cream
- Preparation time: 50-80 minutes (depending on type of ice cream)