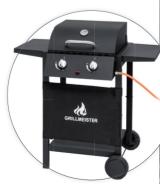

### 2 Burner Gas **Barbecue**

- · Barbecue with 2 separately controllable stainless steel highperformance burners (2x 3.0kW)
- Reliable start with piezo ignition system
- Keep warm area also suitable for cooking at low temperatures

Save €50