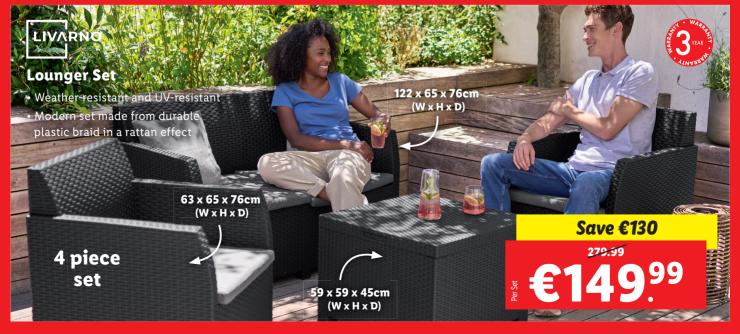

# DON'T MISS OUR WAREHOUSE CLEARANCE S A E \$70% to 100 to 10



Friday 3<sup>rd</sup> - Sunday 5<sup>th</sup> May Opening Hours: Friday - Sunday 9am - 6pm

Lidl Mullingar RDC, N91 P921

**HUNDREDS OF PRODUCTS LABELLED TO CLEAR WITH COLOUR CODED PRICE POINTS!** 













# **All Items Reduced To Clear! While Stocks Last!**







### **All Items Reduced To Clear! While Stocks Last!**







- Flying Range and Time: 50m and 7-10mins
- Integrated Full HD camera
- 4GB micro-SD memory card included



### **SALTER**<sup>®</sup> **SINCE 1760**

- 7.4 litre capacity
- · Easy-clean, removable trays

**Dual Basket Air Fryer** 

- · Hot air circulation
- Digital LED display

Save €70



# **All Items Reduced To Clear! While Stocks Last!**



## LIVARNO

### **Metal Gazebo**

- · Weather-resistant steel frame with powder coating
- Water-repellant roof
- UV protection
- With decorative leaf design

Save €60 159.99







- Self-cooling no compressor or pre-freezing
- Control panel with 3 buttons: Off, Soft Serve, Ice Cream
- Preparation time: 50-80 minutes (depending on type of ice cream)

Save €50





### 2 Burner Gas **B