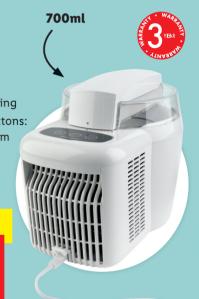

### **Metal Gazebo**

- · Weather-resistant steel frame with powder coating
- Water-repellant roof
- UV protection
- With decorative leaf design

Save €60 159.99

- Self-cooling no compressor or pre-freezing
- Control panel with 3 buttons: Off, Soft Serve, Ice Cream
- Preparation time: 50-80 minutes (depending on type of ice cream)