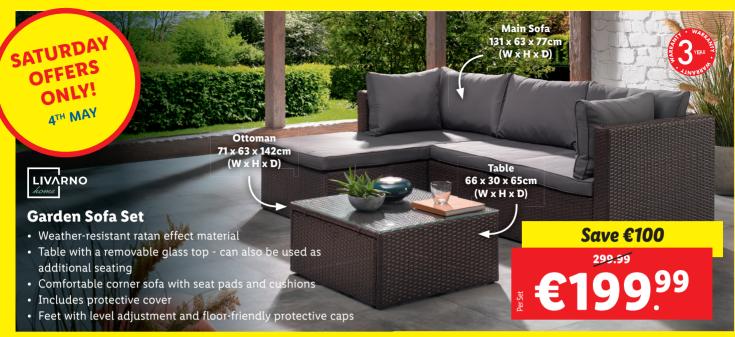

# DON'T MISS OUR WAREHOUSE CLEARANCE S A E \$70% to 100 to 10



Friday 3<sup>rd</sup> - Sunday 5<sup>th</sup> May Opening Hours: Friday - Sunday 9am - 6pm

Lidl Mullingar RDC, N91 P921

**HUNDREDS OF PRODUCTS LABELLED TO CLEAR WITH COLOUR CODED PRICE POINTS!** 













# **All Items Reduced To Clear! While Stocks Last!**







### **All Items Reduced To Clear! While Stocks Last!**







- Flying Range and Time: 50m and 7-10mins
- Integrated Full HD camera
- 4GB micro-SD memory card included



### **SALTER**<sup>®</sup> **SINCE 1760**

- 7.4 litre capacity
- · Easy-clean, removable trays

**Dual Basket Air Fryer** 

- · Hot air circulation
- Digital LED display

Save €70



# **All Items Reduced To Clear! While Stocks Last!**



## LIVARNO

### **Metal Gazebo**

- · Weather-resistant steel frame with powder coating
- Water-repellant roof
- UV protection
- With decorative leaf design

Save €60 159.99







- Self-cooling no compressor or pre-freezing
- Control panel with 3 buttons: Off, Soft Serve, Ice Cream
- Preparation time: 50-80 minutes (depending on type of ice cream)

Save €50





### 2 Burner Gas **Barbecue**

- · Barbecue with 2 separately controllable sta