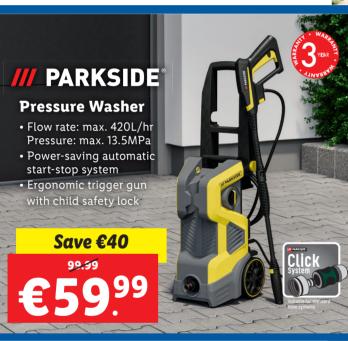

ours: Friday - Sunday 9am - 6pm

Lidl Mullingar RDC, N91 P921

**HUNDREDS OF PRODUCTS LABELLED TO CLEAR WITH COLOUR CODED PRICE POINTS!** 













# **All Items Reduced To Clear! While Stocks Last!**







### **All Items Reduced To Clear! While Stocks Last!**







- Flying Range and Time: 50m and 7-10mins
- Integrated Full HD camera
- 4GB micro-SD memory card included



### **SALTER**<sup>®</sup> **SINCE 1760**

- 7.4 litre capacity
- · Easy-clean, removable trays

**Dual Basket Air Fryer** 

- · Hot air circulation
- Digital LED display

Save €70



# **All Items Reduced To Clear! While Stocks Last!**



## LIVARNO

### **Metal Gazebo**

- · Weather-resistant steel frame with powder coating
- Water-repellant roof
- UV protection
- With decorative leaf design

Save €60 159.99







- Self-cooling no compressor or pre-freezing
- Control panel with 3 buttons: Off, Soft Serve, Ice Cream
- Preparation time: 50-80 minutes (depending on type of ice cream)

Save €50





### 2 Burner Gas **Barbecue**

- · Barbecue with 2 separately controllable stainless steel highperformance burners (2x 3.0kW)
- Reliable start with piezo ignition system
- Keep warm area also suitable for cooking at low temperatures



Save €40 119.99