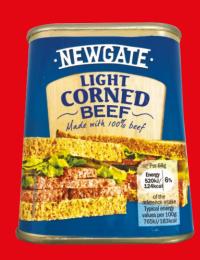

## Lowered AND - RLOCKED

Newgate
Light Corned
Beef

340g pack

-17%

**2**<sup>3,49</sup>**2**89

1ka = € 8

15% OFF

140g (drained) pack
-16%