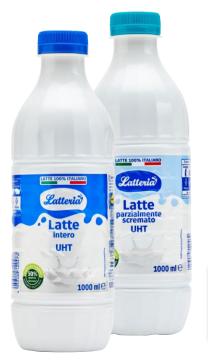

Vita D'or Vegetable Margarine

Milbona
UHT
Whole Milk

1L pack

-15%

0.79

67

Latteria
UHT Whole or
Semi Skimmed
Milk

11. bottle
-15%
1.39
1.18

Milbona
UHT Semi
Skimmed Milk

1L pack

-15%

0.69

0.69

Parmalat
Semi
Skimmed
Milk

1L bottle

-15%