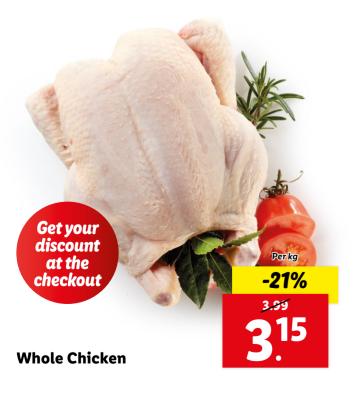

## fil-prezzijiet

Prezz

Stabbli

**Orhos** 

1kg = € 3.06

1kg = € 5.20

1kg = € 5.76

fridge section