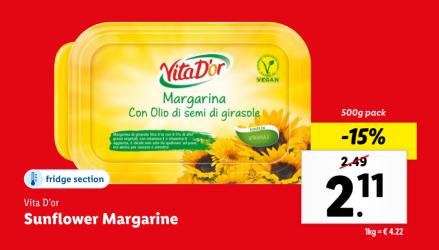

## fil-prezzijiet

Prezz

Stabbli

**Orhos** 

1kg = € 3.06

1kg = € 5.20

1kg = € 5.76

fridge section