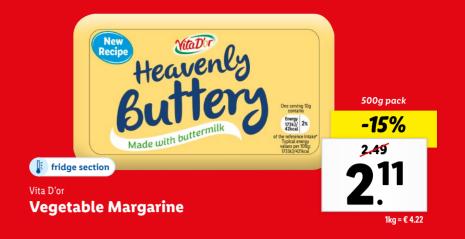

Vita D'or Vegetable Margarine

Milbona
UHT
Whole Milk

1L pack

-15%

0.79

67

Latteria
UHT Whole or
Semi Skimmed
Milk

11. bottle
-15%
1.39
1.18