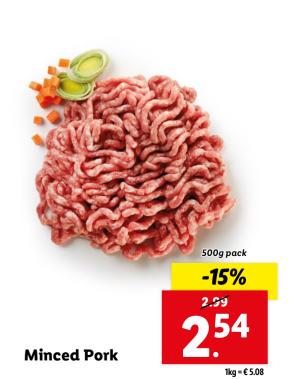

## fil-prezzijiet

Prezz

Stabbli

**Orhos** 

1kg = € 3.06

1kg = € 5.20

1kg = € 5.76

fridge section