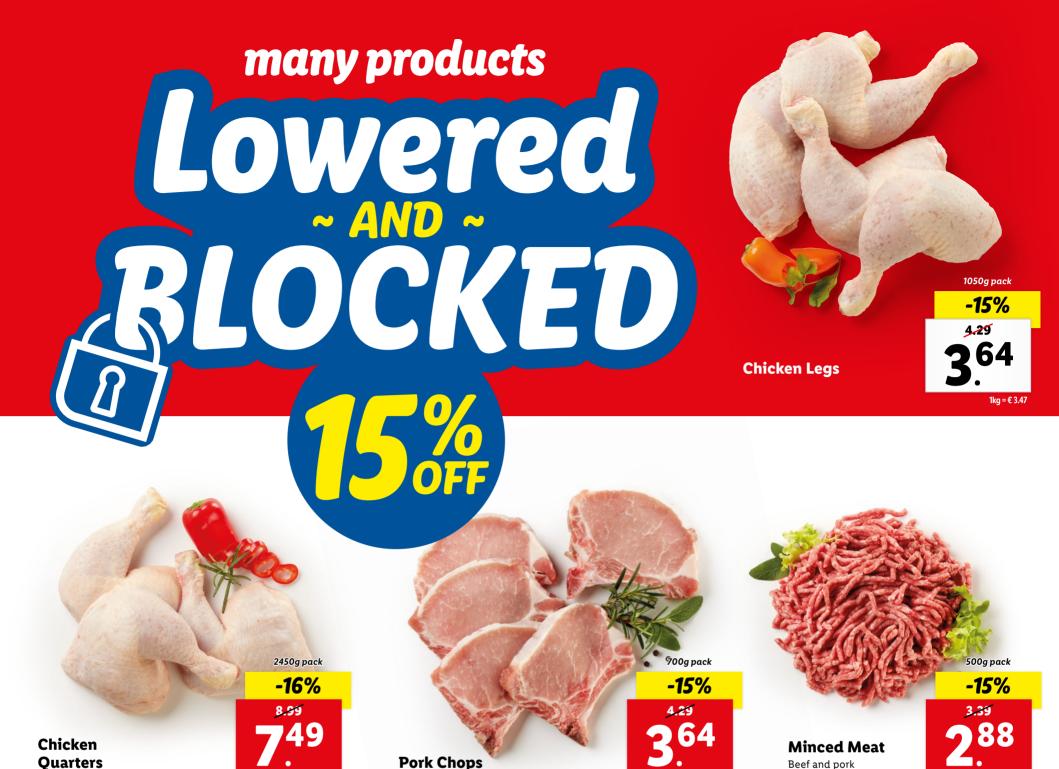

## Lowered AND - RLOCKED

Newgate
Light Corned
Beef

340g pack

-17%

**2**<sup>3,49</sup>**2**89

1ka = € 8

15% OFF

140g (drained) pack
-16%