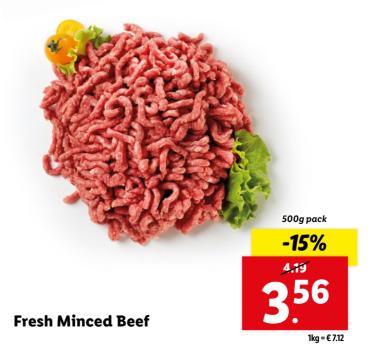

## fil-prezzijiet

Prezz

Stabbli

**Orhos** 

1kg = € 3.06

1kg = € 5.20

1kg = € 5.76

fridge section