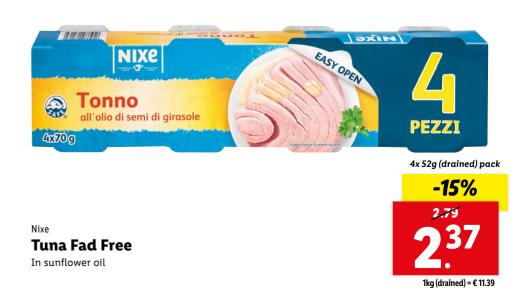

Lidl on Price

### Lidl tingħaqad ukoll mal-inizjattiva:







250g pack

-15%

67

1kg = € 2.68

0.79





📗 fridge section

Vegetable

Margarine

Vita D'or



Milbona UHT Skimmed Milk





Milbona UHT Whole Milk









### Lidl tingħaqad ukoll mal-inizjattiva:







500g pack

-15%

55

1kg = € 1.10

0.65

Combino

500g

Spaghetti

500g pack

-15%

55

1kg = € 1.10

0.65







#### Even though every effort has been made to ensure adequate supplies, these items may sell out quickly. Prices do not include decorative material. Prices are valid save errors or omissions.

Alberto Poiatti

Spaghetti

1kg pack

-15%

09

1.29

Alberto Poiatti

9

моla Di ( 1000g (

Alberte

Combino

Spaghetti







340g pack

-15%

1kg = € 6.21

2.49





Newgate Corned Beef

Nixe

Tuna

In sunflow oil



## Lidl tingħaqad ukoll mal-inizjattiva:









Crownfield **Corn Flakes** 850g pack



Bellarom

**Gold Dried** 

**Instant Coffee** 

200g pack

-15%

4.99



NESCAFE CLASSIC

100g pack -15% 5.69 83

1kg = € 48.30

200g pack

-15%

58

1kg = € 22.90

5.39

Nescafé

Classic



1139

GOI

Bellarom **Classic instant** coffee



Bellarom Soluble **Coffee Gold** Decaffeinated

> 100g pack -15%





 $\cap$ 



**RED LABEL** TEA BAGS 





Lord Nelson **Tea English** Breakfast

1kg = € 29.70



1kg = € 11.54