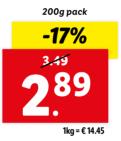

NESCAFE CLASSIC

100g pack -15% 5.69 83

1kg = € 48.30

200g pack

-15%

58

1kg = € 22.90

5.39