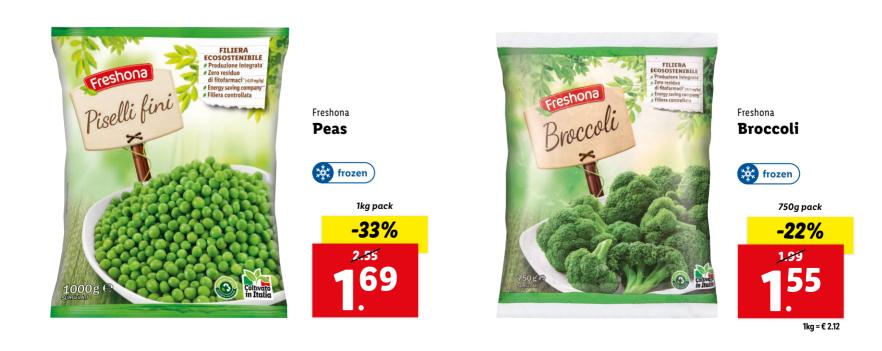

### Lidl tingħaqad ukoll mal-inizjattiva:

250g pack

-15%

67

1kg = € 2.68

0.79

📗 fridge section

Vegetable