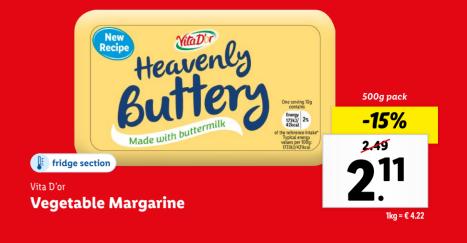

### Lidl tingħaqad ukoll mal-inizjattiva:

250g pack

-15%

67

1kg = € 2.68

0.79

📗 fridge section

Vegetable

Margarine

Vita D'or

Milbona UHT Skimmed Milk

Milbona UHT Whole Milk