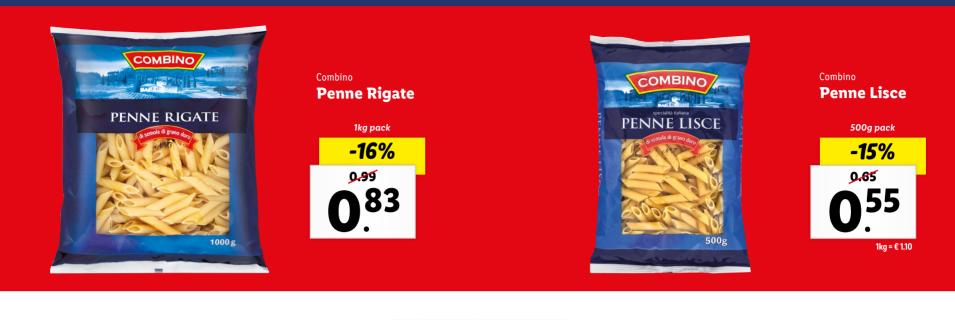

### Lidl tingħaqad ukoll mal-inizjattiva:

500g pack

-15%

55

1kg = € 1.10

0.65

Combino

500g

Spaghetti

500g pack

-15%

55

1kg = € 1.10

0.65