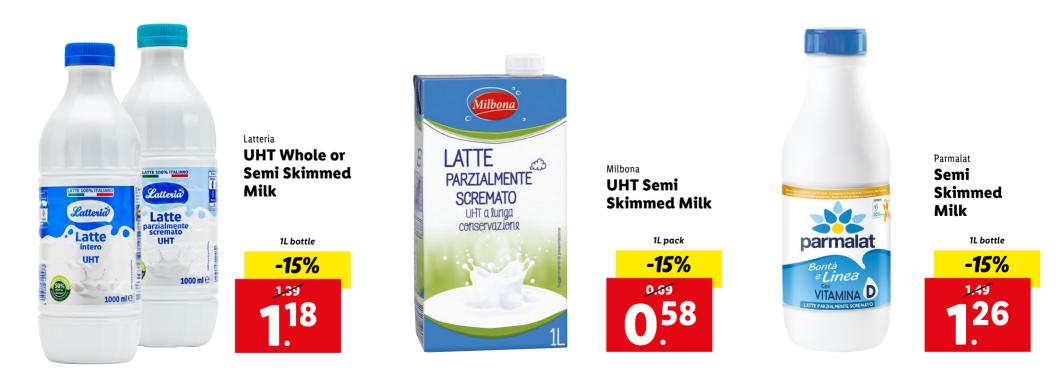

Even though every effort has been made to ensure adequate supplies, these items may sell out quickly. Prices do not include decorative material. Prices are valid save errors or omissions.

Big on Quality, Lidl on Price

 $\bigcirc$ 





# Big on Quality, Lidl on Price

### Lidl tingħaqad ukoll mal-inizjattiva:







250g pack

-15%

67

1kg = € 2.68

0.79





📗 fridge section

Vegetable

Margarine

Vita D'or



Milbona UHT Skimmed Milk





Milbona UHT Whole Milk









### Lidl tingħaqad ukoll mal-inizjattiva:







500g pack

-15%

55

1kg = € 1.10

0.65

Combino

500g

Spaghetti

500g pack

-15%

55

1kg = € 1.10

0.65







#### Even though every effort has been made to ensure adequate supplies, these items may sell out quickly. Prices do not include decorative material. Prices are valid save errors or omissions.

Alberto Poiatti

Spaghetti

1kg pack

-15%

09

1.29

Alberto Poiatti

9

моla Di ( 1000g (

Alberte

Combino

Spaghetti







340g pack

-15%

1kg = € 6.21

2.49





Newgate Corned Beef

Nixe

Tuna

In sunflow oil



## Lidl tingħaqad ukoll mal-inizjattiva:









Crownfield **Corn Flakes** 850g pack



Bellarom

**Gold Dried** 

**Instant Coffee** 

200g pack

-15%

4.99



NESCAFE CLASSIC

100g pack -15% 5.69 83

1kg = € 48.30