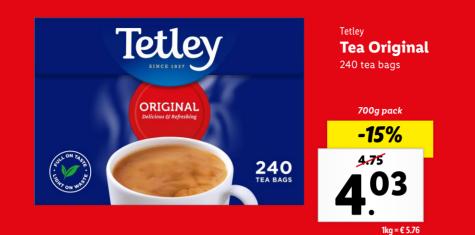

**RED LABEL** TEA BAGS 

Lord Nelson **Tea English** Breakfast

1kg = € 29.70

1kg = € 11.54