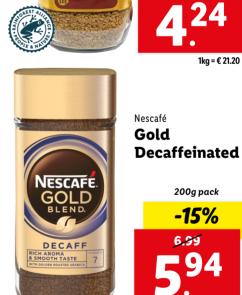

Nescafé

Classic

1139

GOI

Bellarom **Classic instant** coffee

Bellarom Soluble **Coffee Gold** Decaffeinated

> 100g pack -15%

 $\cap$ 