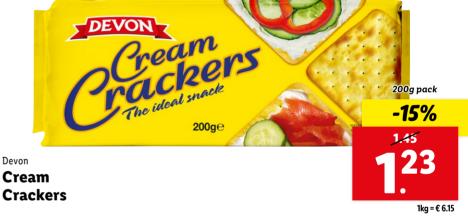

y, Lidl on Price

 $\bigcirc$ 





# Big on Quality, Lidl on Price

### Lidl tingħaqad ukoll mal-inizjattiva:







250g pack

-15%

67

1kg = € 2.68

0.79





📗 fridge section

Vegetable

Margarine

Vita D'or



Milbona UHT Skimmed Milk





Milbona UHT Whole Milk









### Lidl tingħaqad ukoll mal-inizjattiva:







500g pack

-15%

55

1kg = € 1.10

0.65

Combino

500g

Spaghetti

500g pack

-15%

55

1kg = € 1.10

0.65







#### Even though every effort has been made to ensure adequate supplies, these items may sell out quickly. Prices do not include decorative material. Prices are valid save errors or omissions.

Alberto Poiatti

Spaghetti

1kg pack

-15%

09

1.29

Alberto Poiatti

9

моla Di ( 1000g (

Alberte

Combino

Spaghetti







340g pack

-15%

1kg = € 6.21

2.49





Newgate Corned Beef

Nixe

Tuna

In sunflow oil



## Lidl tingħaqad ukoll mal-inizjattiva:









Crownfield **Corn Flakes** 850g pack



Bellarom

**Gold Dried** 

**Instant Coffee** 

200g pack

-15%

4.99



NESCAFE CLASSIC

100g pack -15% 5.69 83

1kg = € 48.30

200g pack

-15%

58

1kg = € 22.90

5.39

Nescafé

Classic



1139

GOI

Bellarom **Classic instant** coffee



Bellarom Soluble **Coffee Gold** Decaffeinated

> 100g pack -15%





 $\cap$ 



**RED LABEL** TEA BAGS 





Lord Nelson **Tea English** Breakfast

1kg = € 29.70



1kg = € 11.54