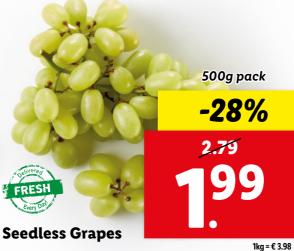

# Fruits and Vegetables

Soog pack -25% 1.99 149 149 149 149 149

1kg = € 2.78

Loosse per kg -33% 1.49 0999 Cucumbers

and even more

up to

1kg = € 1.99

Evelina Red Apples