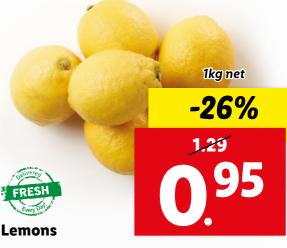

# Fruits and Vegetables

Soog pack -25% 1.99 149 149 149 149 149

1kg = € 2.78

Loosse per kg -33% 1.49 0999 Cucumbers

and even more

up to

1kg = € 1.99

Evelina Red Apples