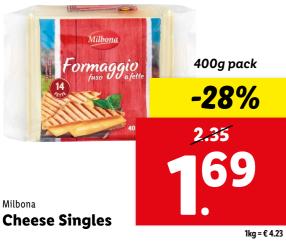

### **Big on Quality**,

Plus

Coupon

1.49

99

1kg (drained) = € 8.46

from Monday 29/04 to 5/05