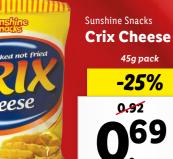

# Fruits and Vegetables

Soog pack -25% 1.99 149 149 149 149 149

1kg = € 2.78

Loosse per kg -33% 1.49 0999 Cucumbers

and even more

up to

1kg = € 1.99

Evelina Red Apples