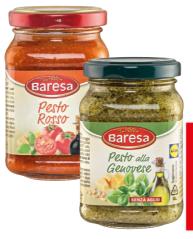

2kg pack

-34%

1kg = € 1.75

5.29

Baresa Pesto Red or without garlic

190g jar

1kg = € 3.95

-24%