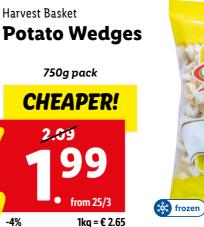

-22%

Broccoli

750g pack

**CHEAPER!** 

from 25/3

1kg = € 2.07

1.99

Freshona