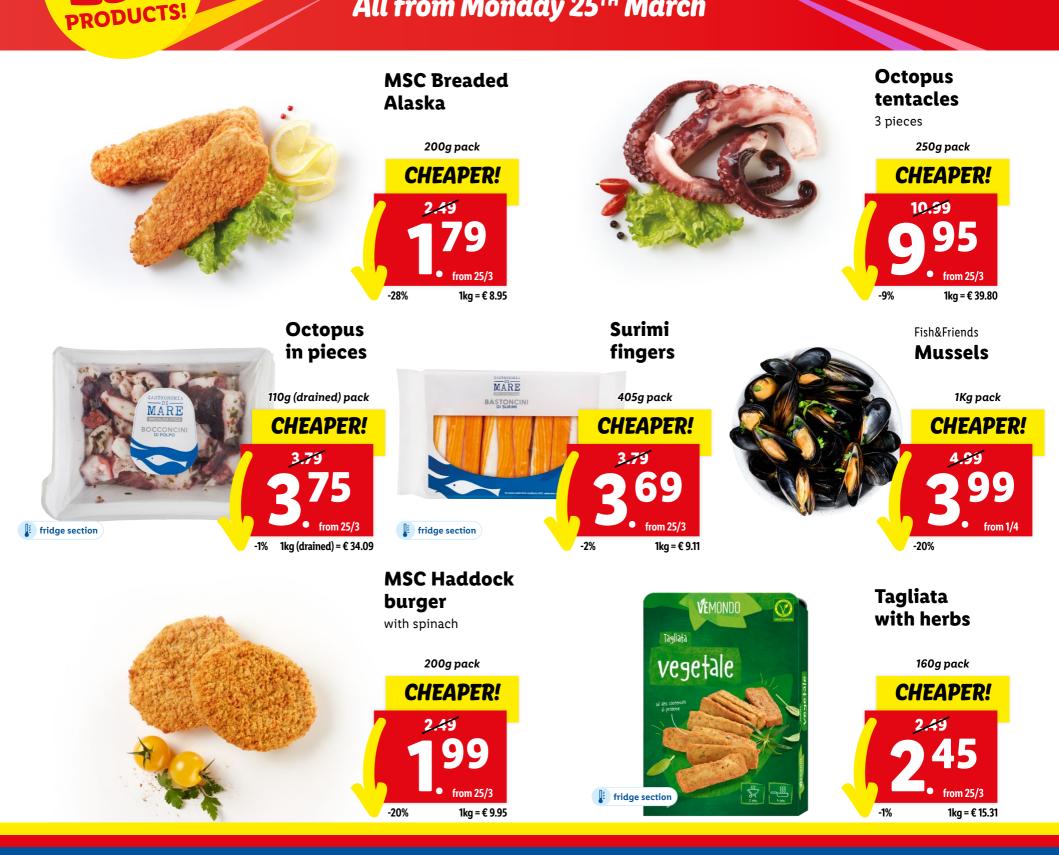

#### LOWERED & LOCKED All from Monday 25<sup>TH</sup> March

300g pack CHEAPER! 4.99 A 39

from 25/3

1kg = € 14.63

2 x 125 g

Milbona Mozzarella

**MORE THAN** 

**PRODUCTS!** 

250g pack CHEAPER! 1.79 159 159 tom 25/3

Even though every effort has been made to ensure adequate supplies, these items may sell out quickly. Prices do not include decorative material. Prices are valid save errors or omissions.