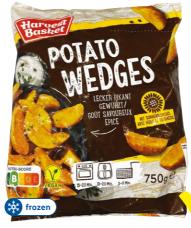

-22%

Broccoli

750g pack

**CHEAPER!** 

from 25/3

1kg = € 2.07

1.99

Freshona