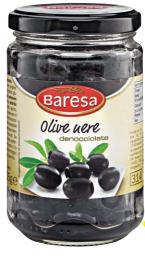

1kg = € 6.95

-26%

from 25/3

1kg (drained) = € 9.52

-14%

**Green pitted Green pitted Grilled** artichokes olives olives in brine Baresa 207g (drained) pack Olive denocciolate 200g (drained) pack 490g (drined) pack **CHEAPER! CHEAPER! CHEAPER!** Baresa 2.79 1.15 3.89 live vera 9 from 25/3 from 15/4 from 25/3 -3% 1kg (drained) = € 13.00 -5% 1kg (drained) = € 5.45 -10% 1kg (drained) = € 7.12 **Manjo Dip Manjo Dip** assorted assorted 200g pack 200g pack **CHEAPER! CHEAPER!** 1.89 1.59