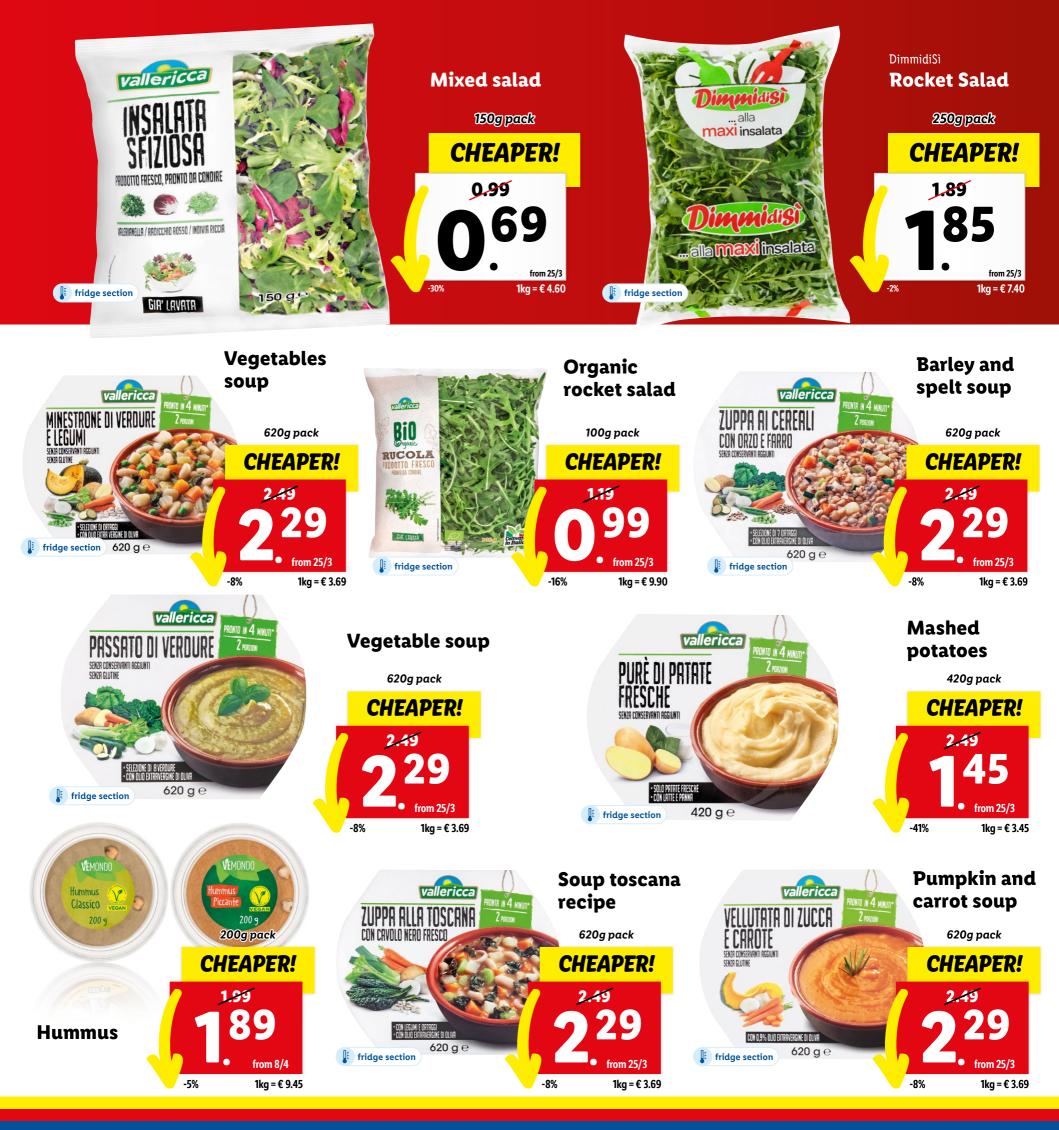

-2%

Vegetable soup

700g pack

**CHEAPER!** 

from 25/3

1kg = € 2.79

1.99

Even though every effort has been made to ensure adequate supplies, these items may sell out quickly. Prices do not include decorative material. Prices are valid save errors or omissions.