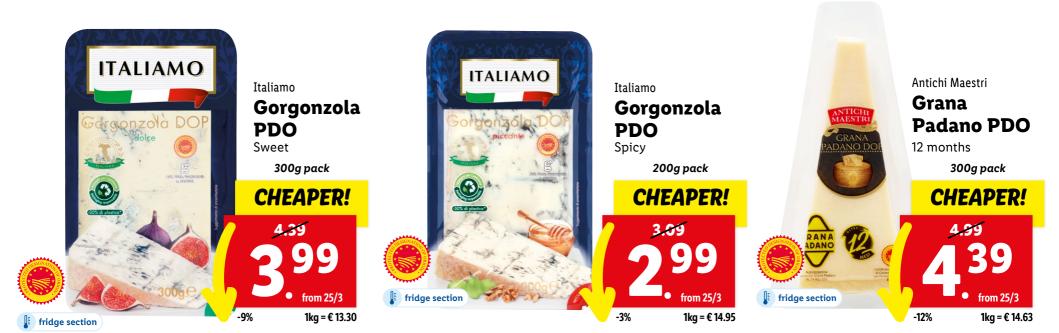

📗 fridge section

Antichi Maestri

12 months

RAN

Grana Padano PDO

**Big on Quality, Lidl on Price** 

fridge section