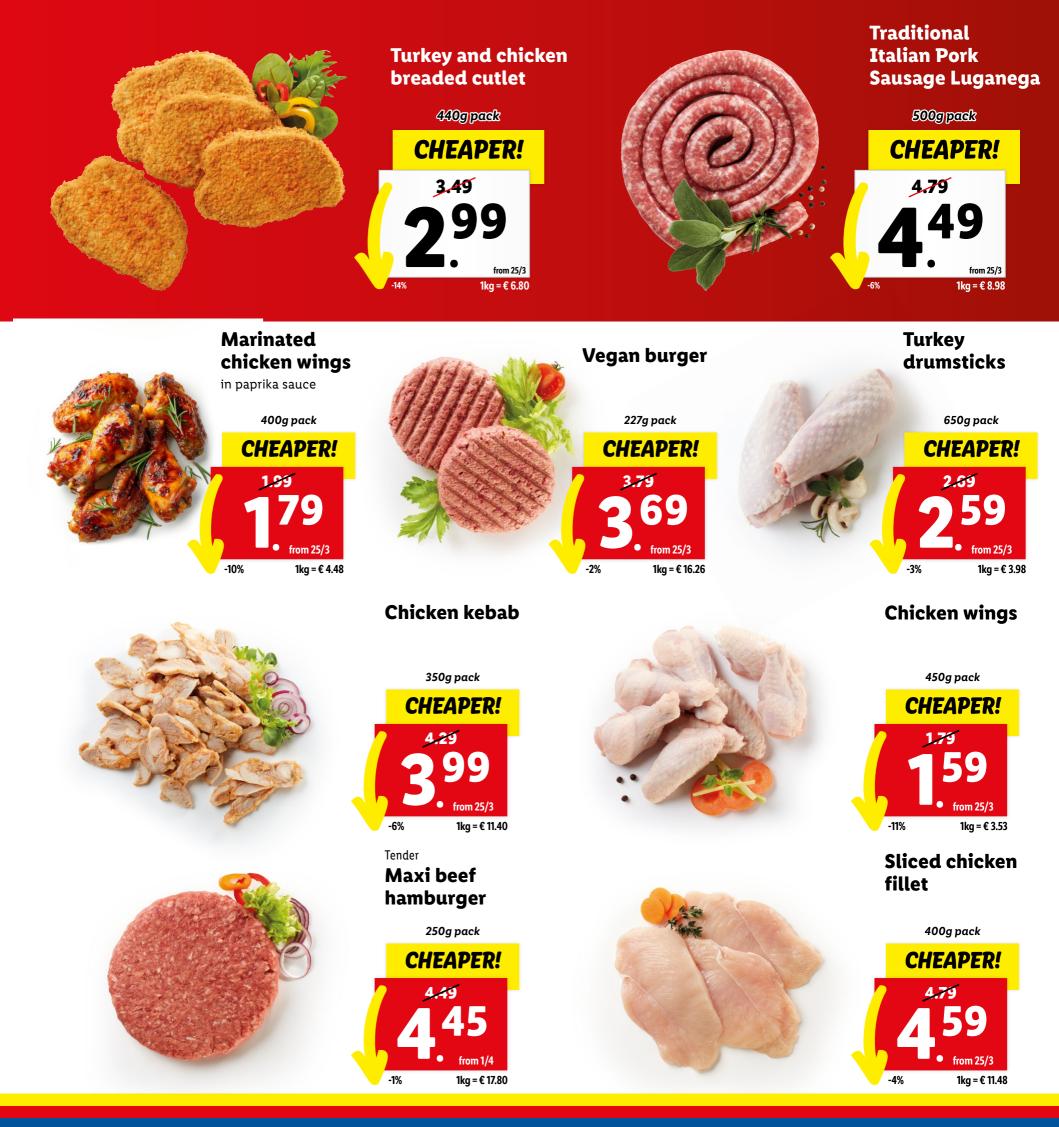

#### wings 500g pack

Hot chicken

**Pork Chops** 

700g pack **CHEAPER!** 4.89 1kg = € 6.41

**Sliced Pork** 

-8%

**Pork Loin Slices** 

**Turkey Cordon** Bleu