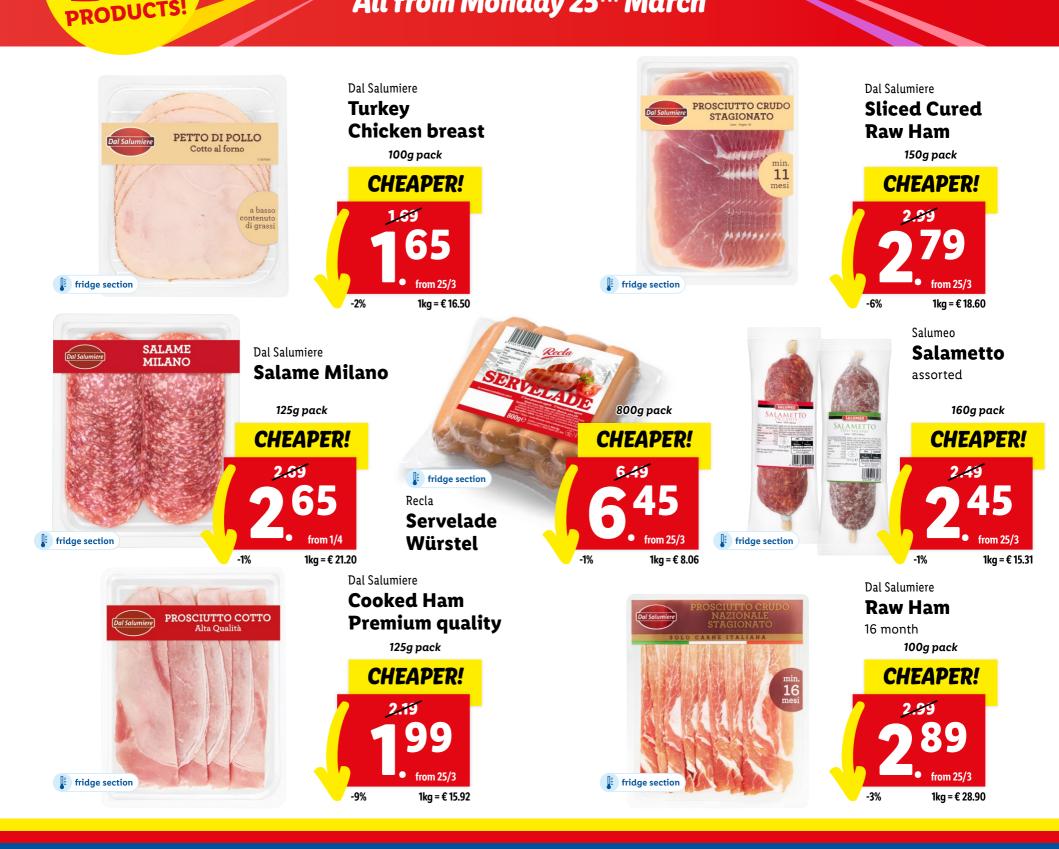

#### LOWERED & LOCKED All from Monday 25<sup>TH</sup> March

300g pack CHEAPER! 4.99 A 39

from 25/3

1kg = € 14.63

2 x 125 g

Milbona Mozzarella

**MORE THAN** 

**PRODUCTS!** 