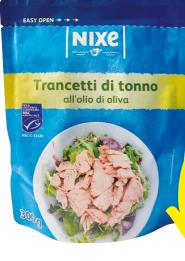

#### LOWERED & LOCKED All from Monday 25<sup>TH</sup> March

Bares

📗 fridge section

**MORE THAN** 

PRODUCTS

Nixe Tuna in Olive Oil

from 25/3 -7% 1kg = € 11.63

from 25/3