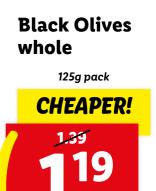

1kg = € 6.95

-26%

from 25/3

1kg (drained) = € 9.52

-14%

**Green pitted Green pitted Grilled** artichokes olives olives in brine Baresa 207g (drained) pack Olive denocciolate 200g (drained) pack 490g (drined) pack **CHEAPER! CHEAPER! CHEAPER!** Baresa 2.79 1.15 3.89 live vera 9 from 25/3 from 15/4 from 25/3 -3% 1kg (drained) = € 13.00 -5% 1kg (drained) = € 5.45 -10% 1kg (drained) = € 7.12 **Manjo Dip Manjo Dip** assorted assorted 200g pack 200g pack **CHEAPER! CHEAPER!** 1.89 1.59