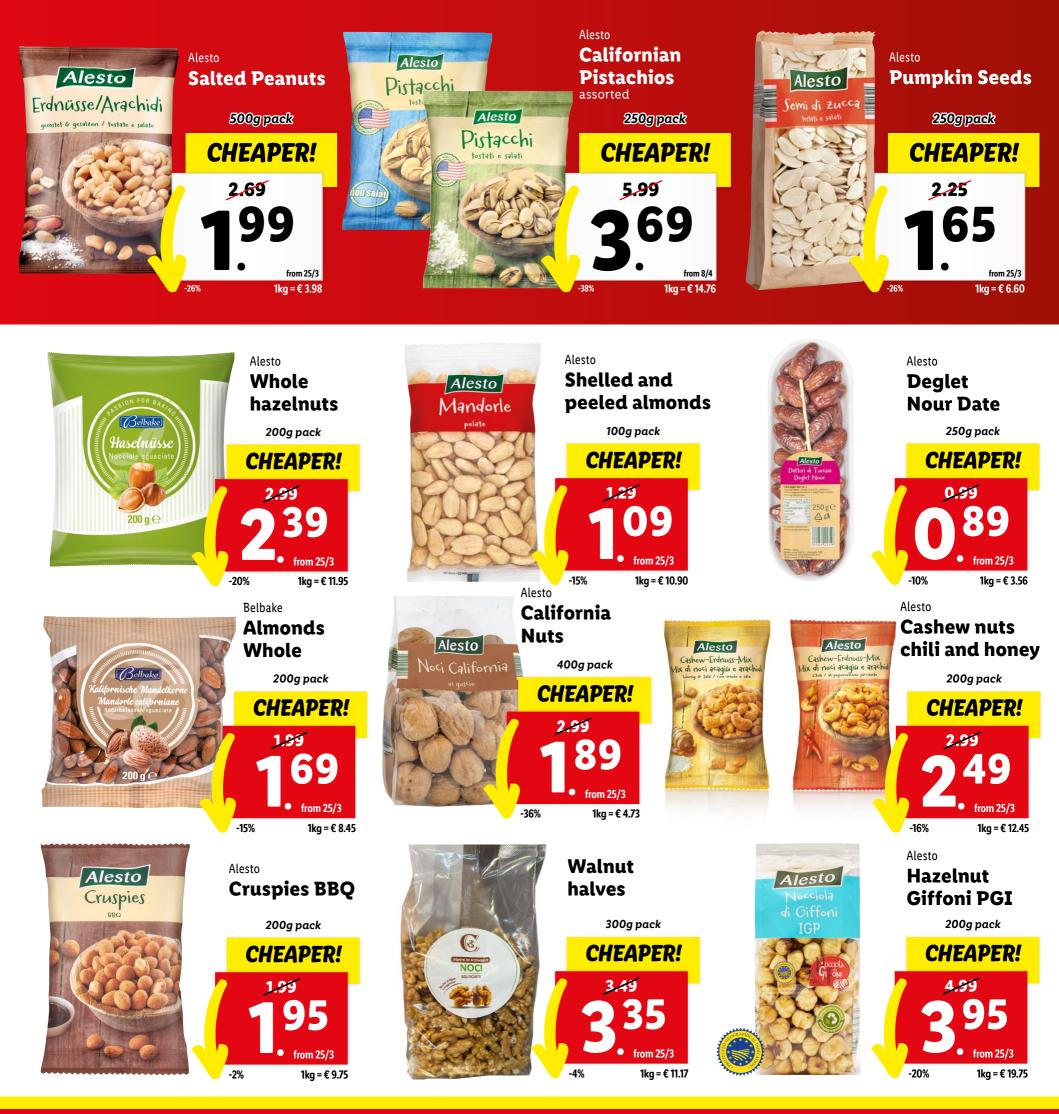

om 25/3
1kg = € 12.45





Alesto Nocciole 100% italiane 13usciate, pelate e tostate Freshona Organic mousse assorted IoOg pack CHEAPER! 0.99 0.99 0.99 0.99 0.99 0.99 0.99

-24% 1kg=€7.50 Freshona Organic

mousse assorted 100g pack

CHEAPER!

from 25/3 -24% 1kg = € 7.50 Alesto

Peeled and toasted hazelnuts 100g pack

#### CHEAPER!

1kg = € 15.90

1.89 **159** from 25/3

-15%



Freshona Organic mousse assorted 100g pack



assorted 100g pack

CHEAPER! 0.99 0.99 75 60 75 60 75 60 75 1kg = € 7.50

Melasì **Apple pulp** Assorted

200g pack

CHEAPER!

from 25/3 1kg = € 3.75

Even though every effort has been made to ensure adequate supplies, these items may sell out quickly. Prices do not include decorative material. Prices are valid save errors or omissions.

-3%

#### Big on Quality,

-24%



#### LOWERED & LOCKED All from Monday 25<sup>TH</sup> March



Even though every effort has been made to ensure adequate supplies, these items may sell out quickly. Prices do not include decorative material. Prices are valid save errors or omissions.

**MORE THAN** 



#### LOWERED & LOCKED All from Monday 25<sup>TH</sup> March



Even though every effort has been made to ensure adequate supplies, these items may sell out quickly. Prices do not include decorative material. Prices are valid save errors or omissions.

**MORE THAN** 

ODUCTS







Even though every effort has been made to ensure adequate supplies, these items may sell out quickly. Prices do not include decorative material. Prices are valid save errors or omissions.







### **Price Cuts** ondnz(

#### **LOWERED & LOCKED*