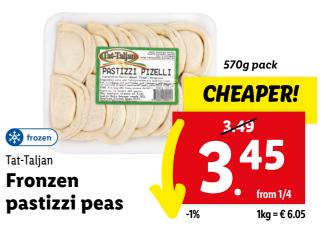

#### LOWERED & LOCKED All from Monday 25<sup>TH</sup> March

300g pack CHEAPER! 4.99 A 39

from 25/3

1kg = € 14.63

2 x 125 g

Milbona Mozzarella

**MORE THAN** 

**PRODUCTS!** 

250g pack CHEAPER! 1.79 159 159 tom 25/3

Even though every effort has been made to ensure adequate supplies, these items may sell out quickly. Prices do not include decorative material. Prices are valid save errors or omissions.