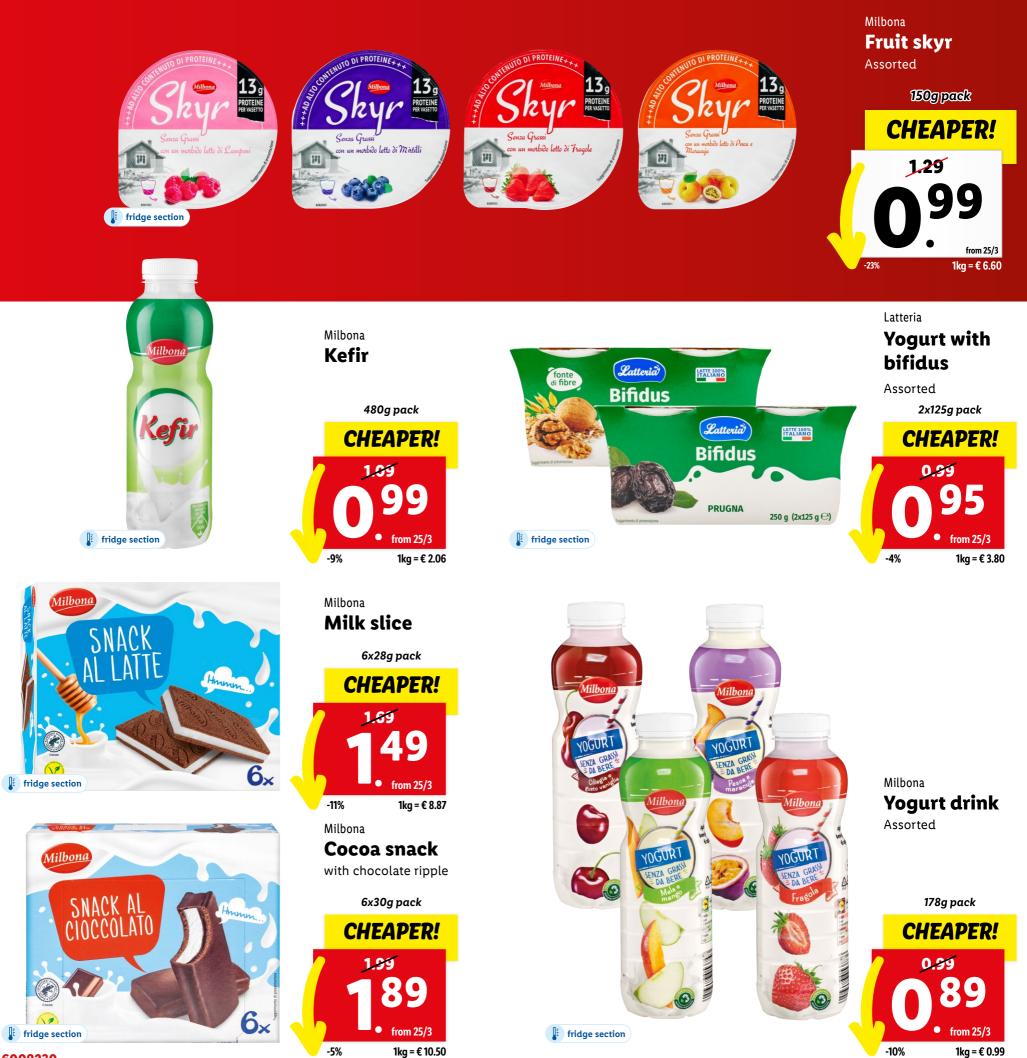

#### LOWERED & LOCKED All from Monday 25<sup>TH</sup> March

300g pack CHEAPER! 4.99 A 39

from 25/3

1kg = € 14.63

2 x 125 g

Milbona Mozzarella

**MORE THAN** 

**PRODUCTS!** 

250g pack CHEAPER! 1.79 159 159 tom 25/3

Even though every effort has been made to ensure adequate supplies, these items may sell out quickly. Prices do not include decorative material. Prices are valid save errors or omissions.