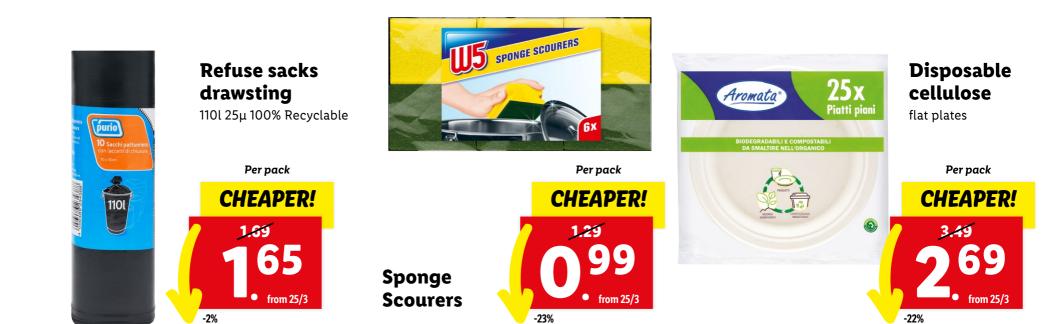

**Degradable refuse bags** 30L, 15 pieces

Even though every effort has been made to ensure adequate supplies, these items may sell out quickly. Prices do not include decorative material. Prices are valid save errors or omissions.