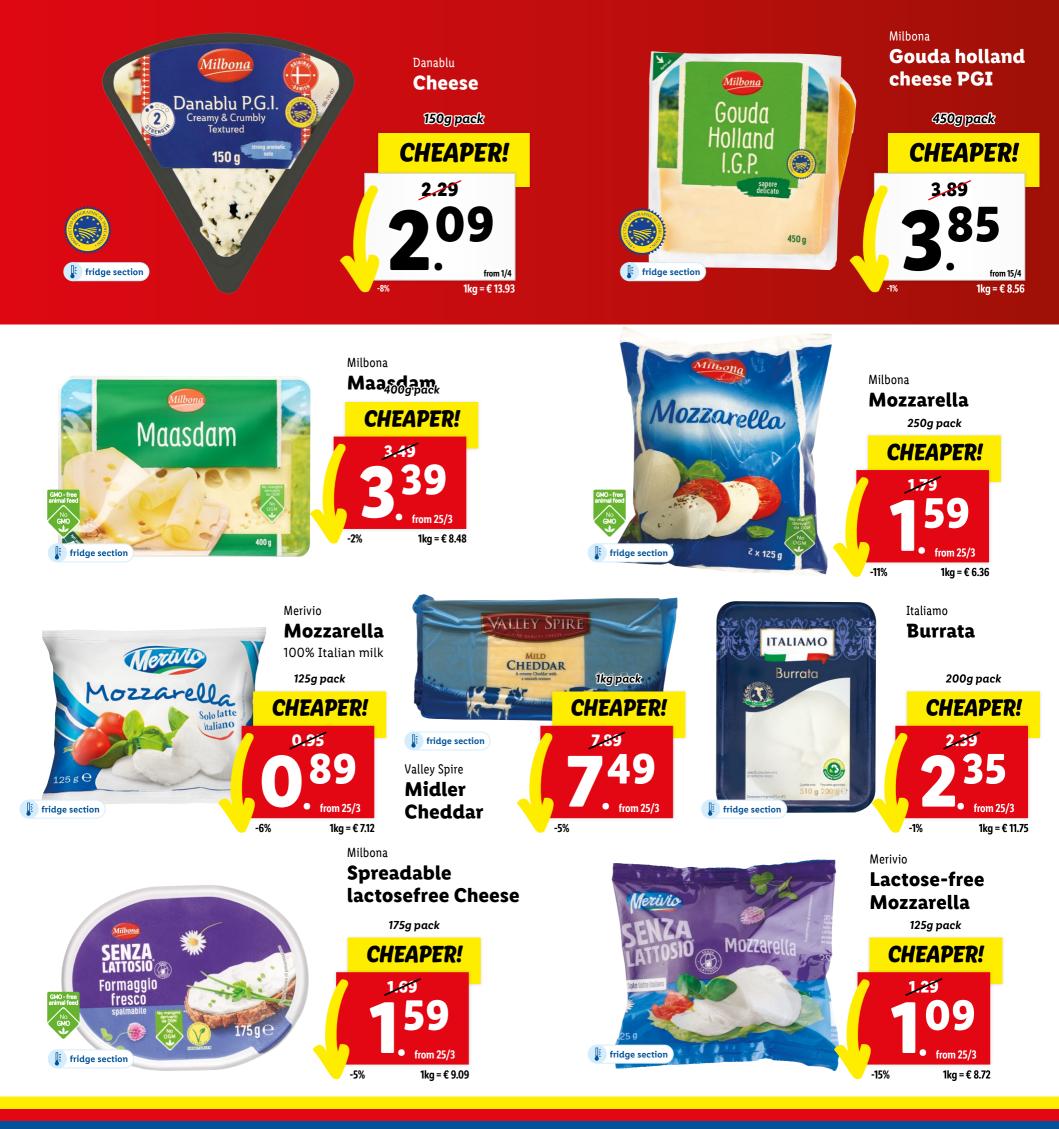

#### LOWERED & LOCKED All from Monday 25<sup>TH</sup> March

300g pack CHEAPER! 4.99 A 39

from 25/3

1kg = € 14.63

2 x 125 g

Milbona Mozzarella

**MORE THAN** 

**PRODUCTS!** 

250g pack CHEAPER! 1.79 159 159 tom 25/3

Even though every effort has been made to ensure adequate supplies, these items may sell out quickly. Prices do not include decorative material. Prices are valid save errors or omissions.