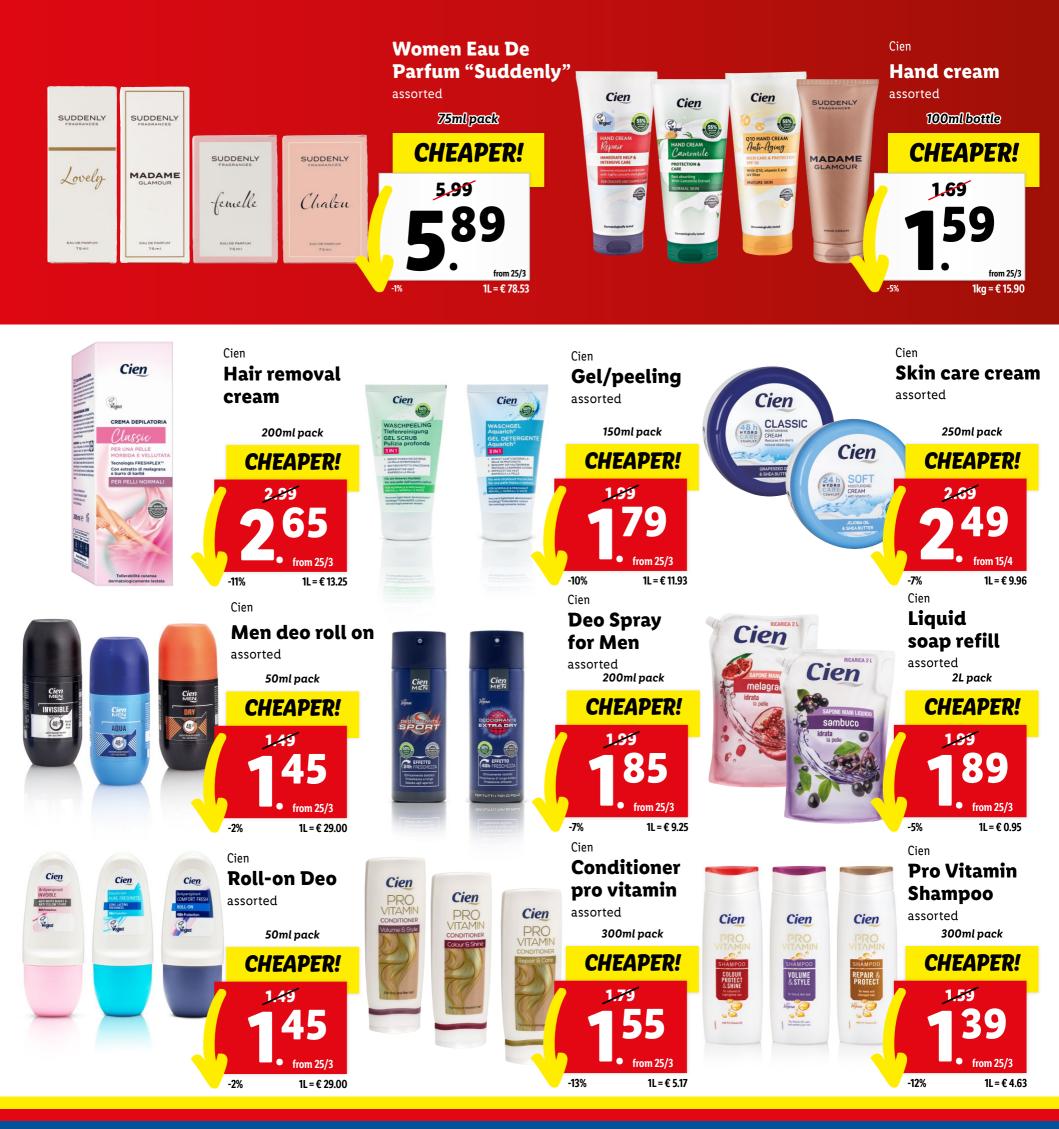

#### LOWERED & LOCKED All from Monday 25<sup>TH</sup> March

300g pack CHEAPER! 4.99 A 39

from 25/3

1kg = € 14.63

2 x 125 g

Milbona Mozzarella

**MORE THAN** 

**PRODUCTS!** 

250g pack CHEAPER! 1.79 159 159 tom 25/3

Even though every effort has been made to ensure adequate supplies, these items may sell out quickly. Prices do not include decorative material. Prices are valid save errors or omissions.