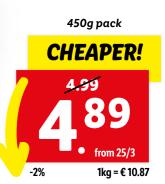

#### wings 500g pack

Hot chicken

**Pork Chops** 

700g pack **CHEAPER!** 4.89 1kg = € 6.41

**Sliced Pork** 

-8%

**Pork Loin Slices** 

**Turkey Cordon** Bleu