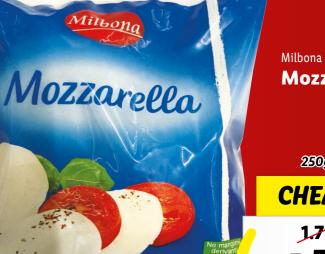

#### LOWERED & LOCKED All from Monday 25<sup>TH</sup> March

300g pack CHEAPER! 4.99 A 39

from 25/3

1kg = € 14.63

2 x 125 g

Milbona Mozzarella

**MORE THAN** 

**PRODUCTS!** 

250g pack CHEAPER! 1.79 159 159 tom 25/3

Even though every effort has been made to ensure adequate supplies, these items may sell out quickly. Prices do not include decorative material. Prices are valid save errors or omissions.