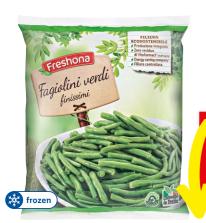

-2%

Vegetable soup

700g pack

**CHEAPER!** 

from 25/3

1kg = € 2.79

1.99

Even though every effort has been made to ensure adequate supplies, these items may sell out quickly. Prices do not include decorative material. Prices are valid save errors or omissions.