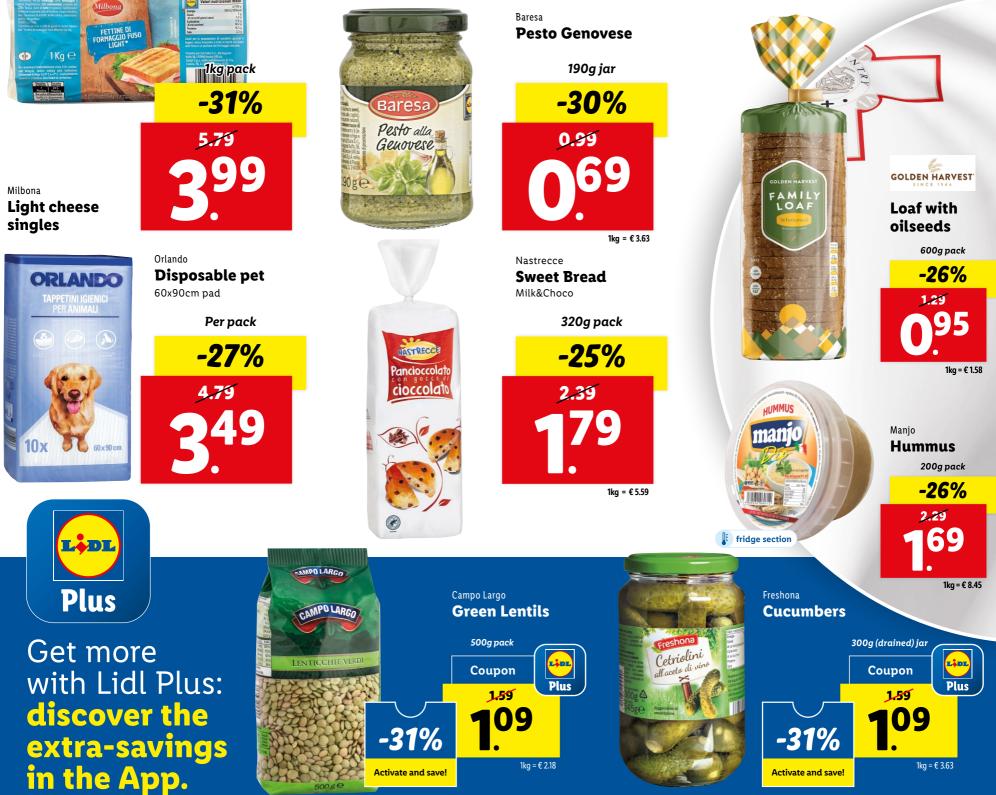

### Big on Quality,

29

📗 fridge section

200g pack

Coupon

-23%

Activate and save!

0.85

65

1kg = € 3.25

**Plus** 

📳 fridge section

**Cottage cheese** 

Milbona