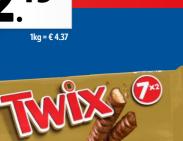

55g pack -21% 0.83 0.65 0.65 kg = € 11.82

Pastizzi Peas <sup>570g pack</sup>

(Tat-Taljan)

**2**<sup>45</sup>.

Twix

1L=€0.73

MINIS -25% BOUNTY/W 3.99 **799** 

**Bounty Minis** 