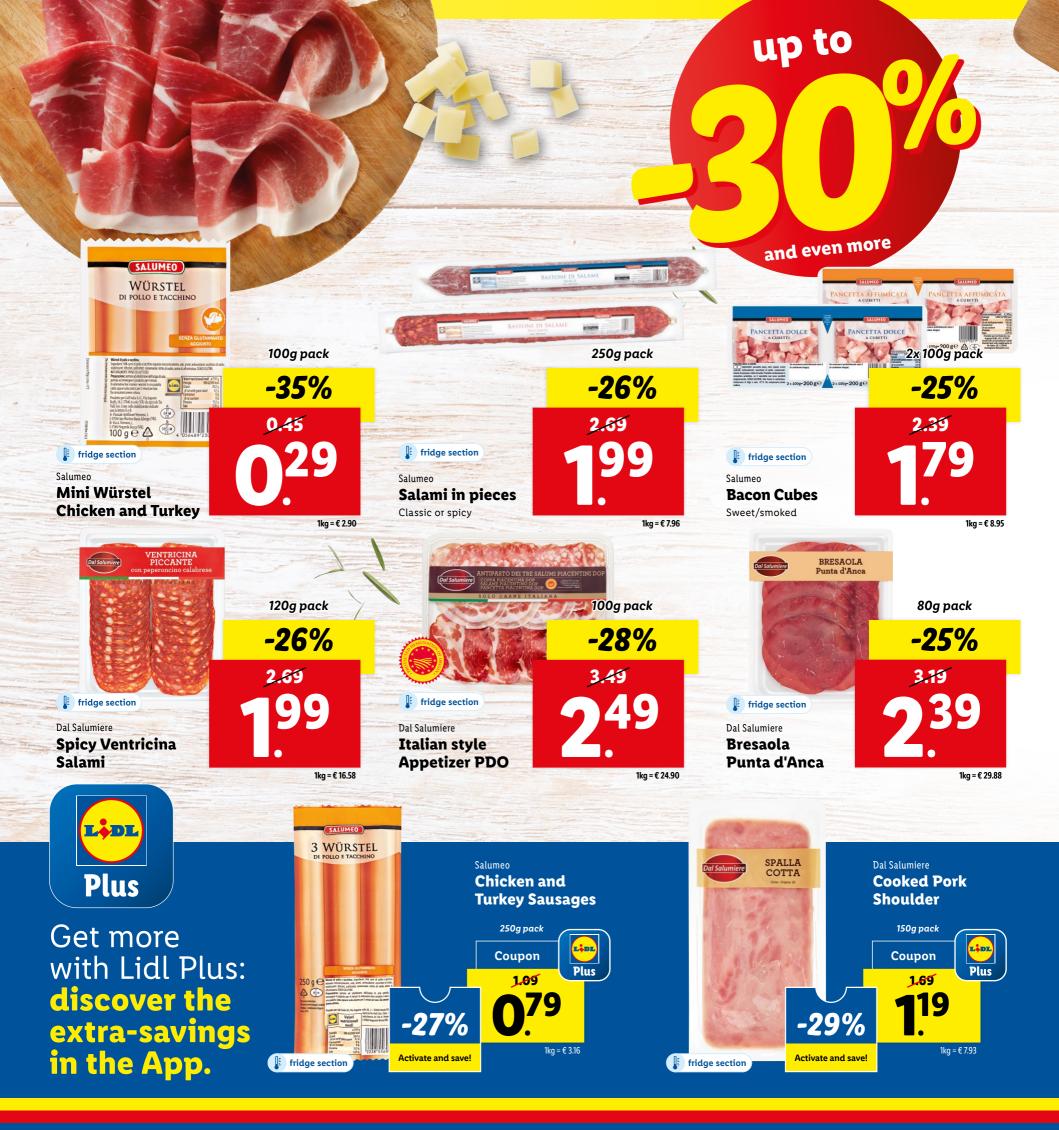

## Big on Quality,

up to

and even more

from Monday up to 15/04 to 21/04 32 and even more Pringles AIR Crisps Original, Paprika, Your local Sour cream&onion **Cotolette** Favounte 185g pack 1kg pack -25% -21% Brands 7.79 2.29 **c79** 79 🔆 frozen Sunshine Snacks Popcorn **Cheddar Cheese Chicken Cutlet** POP CORN 1kg = € 9.68