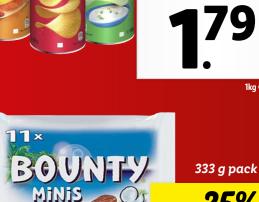

55g pack -21% 0.83 0.65 0.65 kg = € 11.82

Pastizzi Peas <sup>570g pack</sup>

(Tat-Taljan)

**2**<sup>45</sup>.

Twix

1L=€0.73

MINIS -25% BOUNTY/W 3.99 **799** 

**Bounty Minis** 