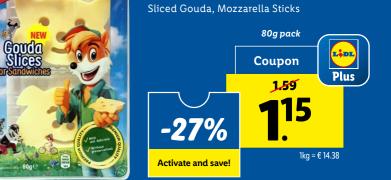

## Big on Quality,

up to

and even more

from Monday up to 15/04 to 21/04 32 and even more Pringles AIR Crisps Original, Paprika, Your local Sour cream&onion **Cotolette** Favounte 185g pack 1kg pack -25% -21% Brands 7.79 2.29 **c79** 79 🔆 frozen Sunshine Snacks Popcorn **Cheddar Cheese Chicken Cutlet** POP CORN 1kg = € 9.68

55g pack -21% 0.83 0.65 0.65 kg = € 11.82

Pastizzi Peas <sup>570g pack</sup>

(Tat-Taljan)

**2**<sup>45</sup>.

Twix

1L=€0.73

MINIS -25% BOUNTY/W 3.99 **799** 

**Bounty Minis** 