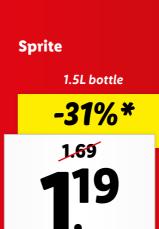

### Big on Quality,

29

📗 fridge section

200g pack

Coupon

-23%

Activate and save!

0.85